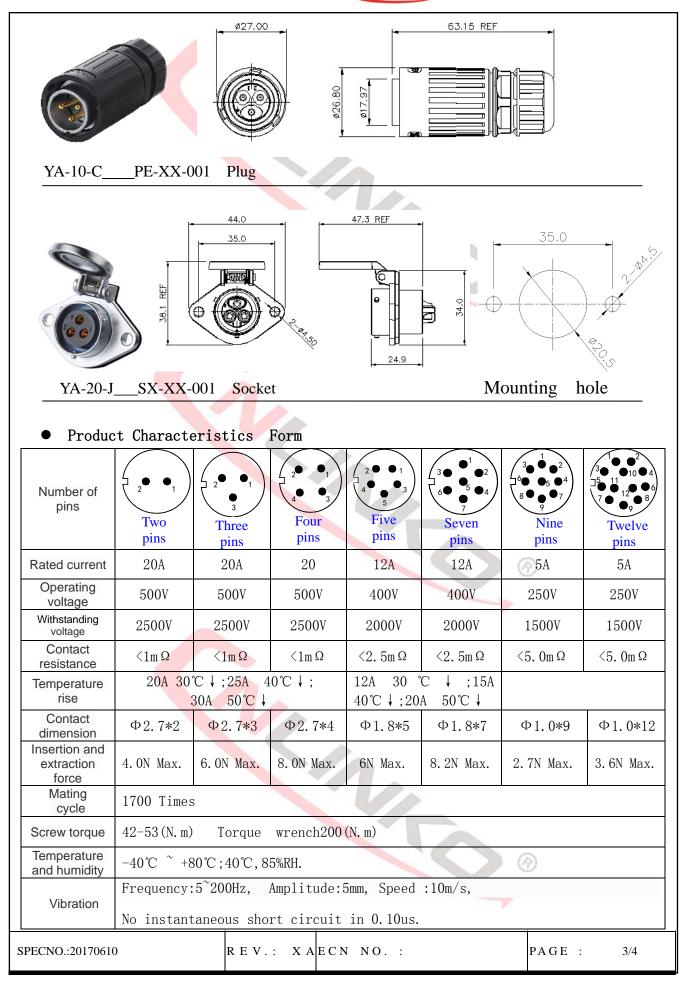

## SHENZEN LINKO ELECTRIC CO., LTD

| Impact resistance                 | 294m/s <sup>2</sup>                                                                                       |  |
|-----------------------------------|-----------------------------------------------------------------------------------------------------------|--|
| Salt spray                        | PH6. 5-7. 2, NaC1, 5% 48H                                                                                 |  |
| Wire<br>specification<br>(power)  |                                                                                                           |  |
| Wire<br>specification<br>(signal) |                                                                                                           |  |
| Applicable<br>wire diameter       | Scope of application (OD: $\Phi 1 - \Phi 11.5$ ) mm. With waterproof ring ( $\Phi 12$ mm , $\Phi 6.5$ mm) |  |
| Protection<br>level               | IP67                                                                                                      |  |
| Certification<br>standard         | Comply with the TUV and UL certification standards                                                        |  |
| Operation tool                    | Design with national standard opening wrench (see attached table)                                         |  |
|                                   |                                                                                                           |  |