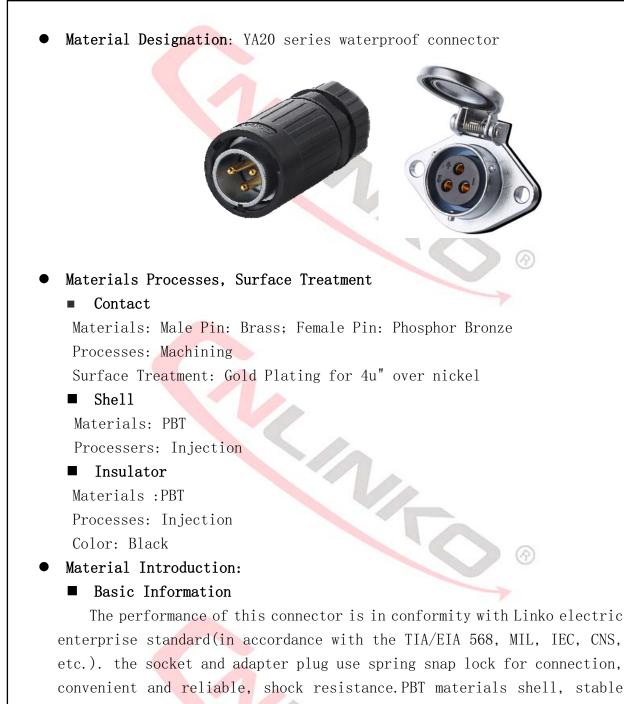

electrical performance, pressure-resisting, high temperature resistance, anti-corrosive. The contact part shall be welded with the end of the conductor.

Offer standard insert arrangements from 2-12pins.